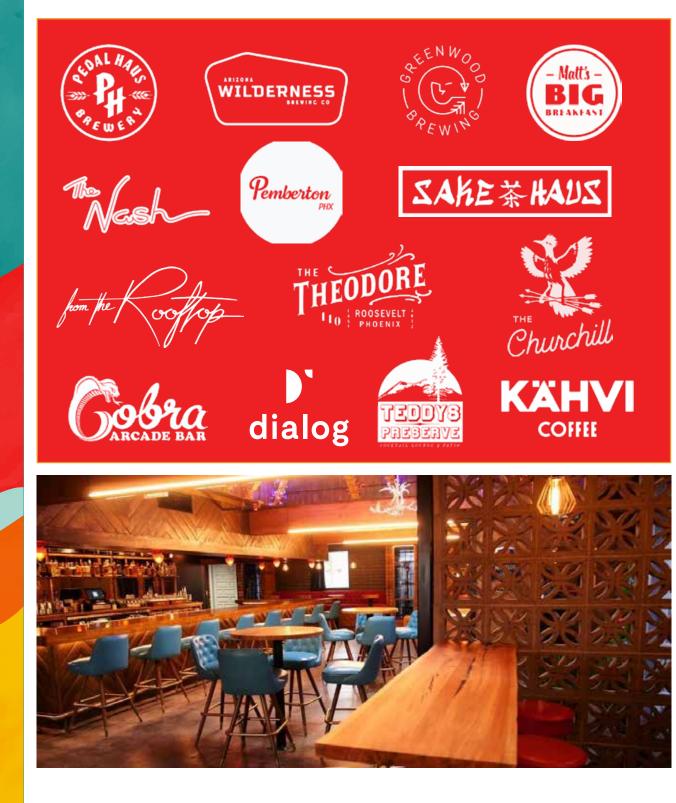

# THE MOST UNIQUE ONSITE AMENITIES IN METRO PHOENIX

#### **BAR & RESTAURANTS**

- 5. TEDDY'S PRESERVE BAR & RESTAURANT
- 6. DIALOG COFFEE BAR
- 7. ROUGH RIDER SPEAKEASY
- 8. THE THEODORE BEER + WINE & THE NASH 9. GHOST DONKEY, CHAM PANG LANES, & PALMA
- 10. LUCKY'S INDOOR OUTDOOR

KAHVI COFFEE & PEDAL HAUS
 THE KNIPE HOUSE
 D'EVILS SUPPER CLUB
 FROM THE ROOFTOP BAR
 BREAKFAST BITCH
 THE PEMBERTON