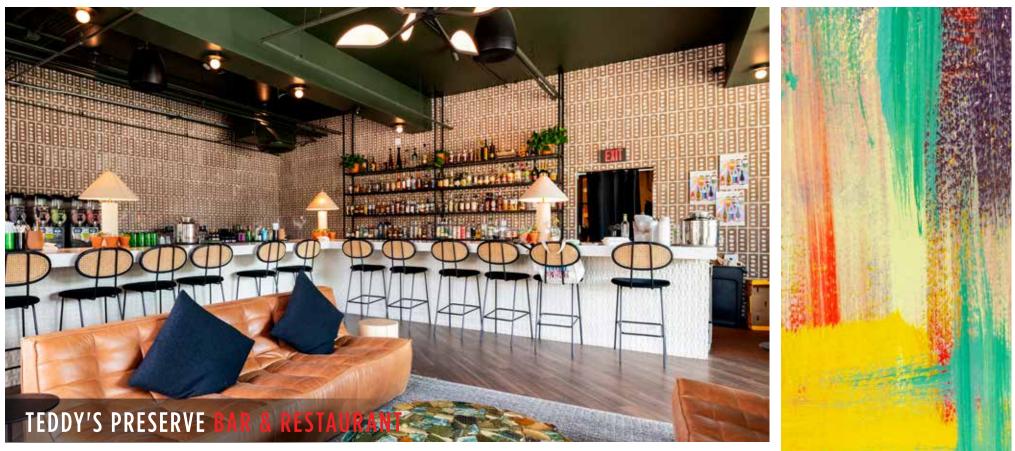

#### **BAR & RESTAURANTS**

- 5. TEDDY'S PRESERVE BAR & RESTAURANT
- 6. DIALOG COFFEE BAR
- 7. ROUGH RIDER SPEAKEASY
- 8. THE THEODORE BEER + WINE & THE NASH 9. GHOST DONKEY, CHAM PANG LANES, & PALMA
- 10. LUCKY'S INDOOR OUTDOOR