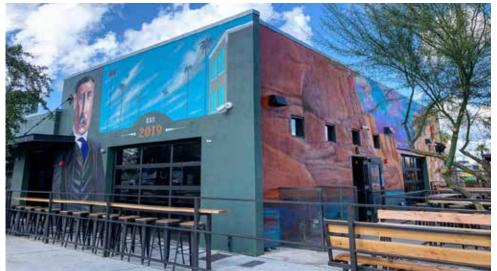

#### **BAR & RESTAURANTS**

- 5. TEDDY'S PRESERVE BAR & RESTAURANT
- 6. DIALOG COFFEE BAR
- 7. ROUGH RIDER SPEAKEASY
- 8. THE THEODORE BEER + WINE & THE NASH 9. GHOST DONKEY, CHAM PANG LANES, & PALMA
- 10. LUCKY'S INDOOR OUTDOOR

KAHVI COFFEE & PEDAL HAUS
 THE KNIPE HOUSE
 D'EVILS SUPPER CLUB
 FROM THE ROOFTOP BAR
 BREAKFAST BITCH
 THE PEMBERTON