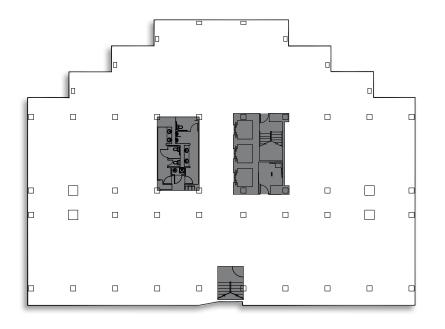

### TYPICAL FLOOR PLATE ±11,516 RSF

| SPACE     | SIZE        | NOTES       |
|-----------|-------------|-------------|
| Suite 300 | ±11,516 RSF | Full Floor  |
| Suite 500 | ±11,516 RSF | Full Floor  |
| Suite 702 | ±7,566 RSF  | Shell Space |
| Suite 801 | ±2,580 RSF  | Spec Suite  |