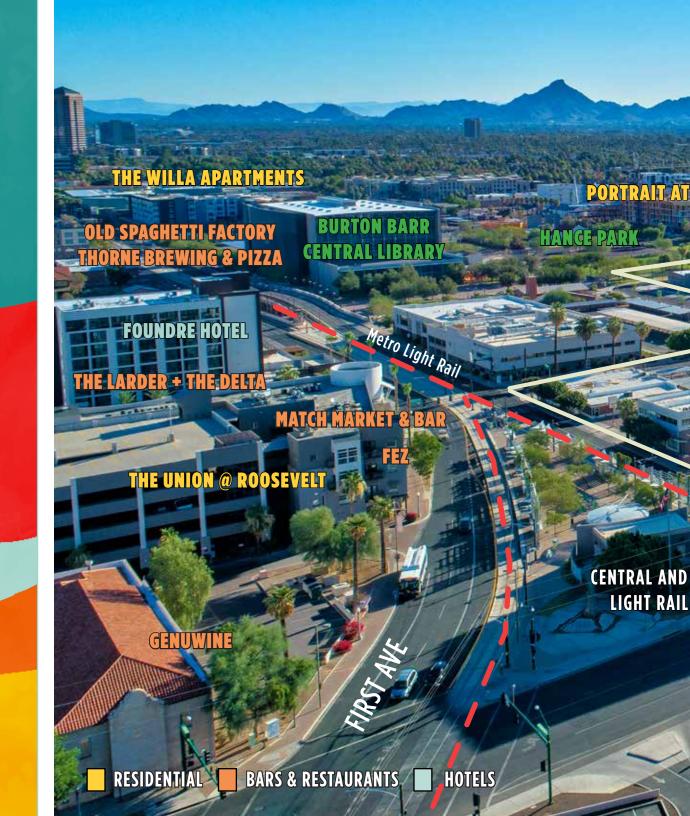

# ROOSEVELT ROOSEVELT NEIGHBORHOOD

THE STEWART APARIMENTS

11

ROOSEVELT **ROOSEVELT STREE** 

HANCE PARK

A STREET

# 

EN HANCE PARK CONDOS THE PEMBERTON THE OSCAR APARTMENTS

ROOSEVELT ROW APARTMENTS **CAMBRIA HOTEL** SOTTISE REAKEAST BITCH **ILUMINATE APARTMENTS** 

LINEAR APARTMENTS

MONORCHID. KAHVI COFFEE SAKE HAUS

CARLY'S BISTRO THE NASH THE THEODORE

OTHER NEARBY BARS & RESTAURANTS WITHIN ONE MILE **IDOOR OUTDOO** 

**FLAGSH** C GROUPE **CHAM PANG LA** 