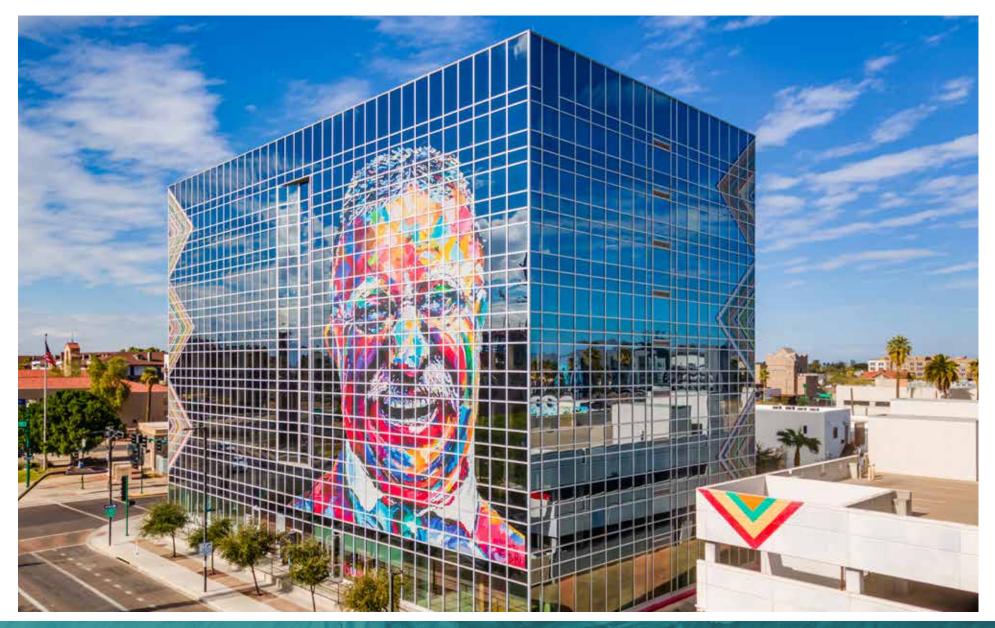

## TEN-D-ONE ON ROOSEVELT ROW

#### RENOVATIONS COMPLETE!

- BOUTIQUE OFFICE BUILDING WITH GROUND FLOOR RETAIL LOCATED IN ROOSEVELT ROW ARTS DISTRICT
- MOST UNIQUE ONSITE AMENITIES IN METRO PHOENIX: FOOD, DRINK, SHOPPING & VIBES
- OUTDOOR PATIO & AMENITY SPACE
- ONSITE STRUCTURED PARKING;
  3.0 / 1,000 RATIO
- LOCATED ON METRO LIGHT RAIL