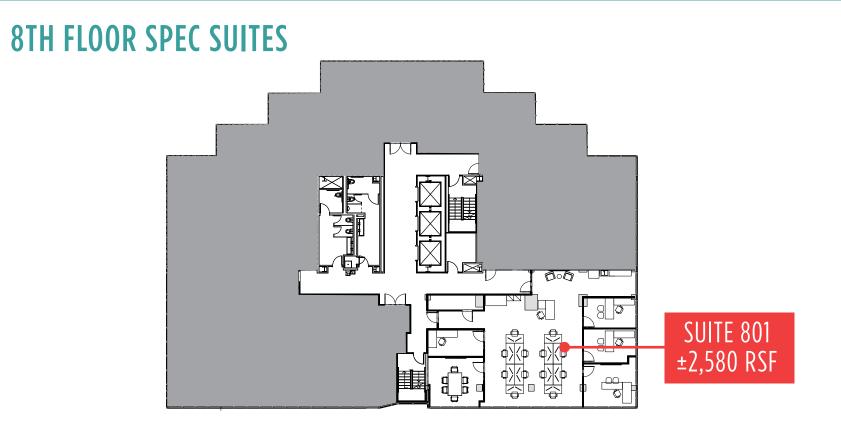

### TYPICAL FLOOR PLATE ±11,516 RSF

| SPACE     | SIZE        | NOTES       |
|-----------|-------------|-------------|
| Suite 300 | ±11,516 RSF | Full Floor  |
| Suite 500 | ±11,516 RSF | Full Floor  |
| Suite 702 | ±7,566 RSF  | Shell Space |
| Suite 801 | ±2,580 RSF  | Spec Suite  |

#### MOVE IN READY SPEC SUITES