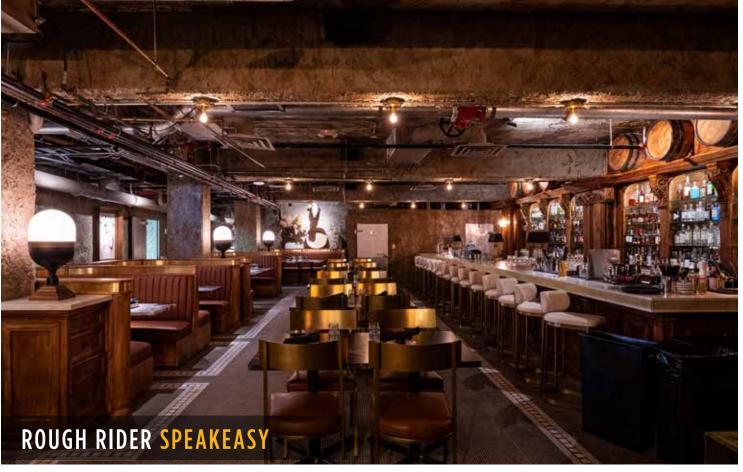

#### **BAR & RESTAURANTS**

- 5. TEDDY'S PRESERVE BAR & RESTAURANT
- 6. DIALOG COFFEE BAR
- 7. ROUGH RIDER SPEAKEASY
- 8. THE THEODORE BEER + WINE & THE NASH 9. GHOST DONKEY, CHAM PANG LANES, & PALMA
- 10. LUCKY'S INDOOR OUTDOOR