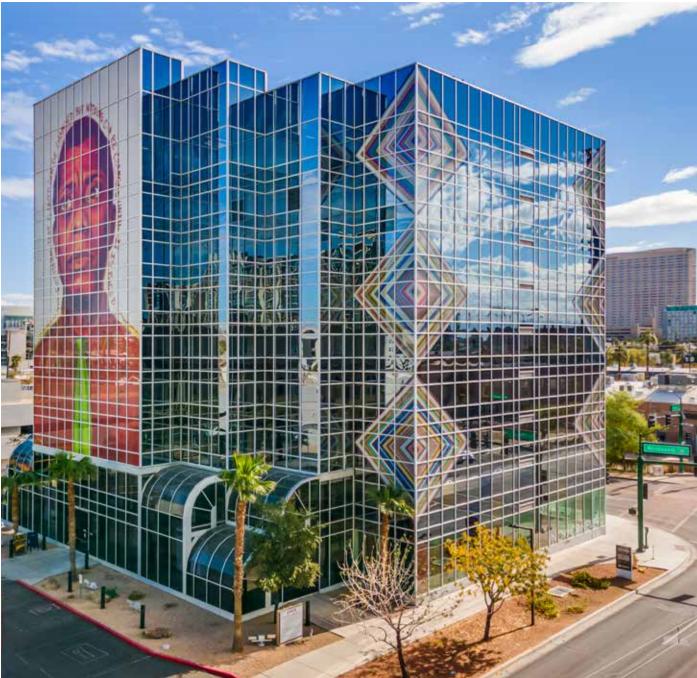

## TEN-D-ONE ON ROOSEVELT ROW

#### RENOVATIONS COMPLETE!

- BOUTIQUE OFFICE BUILDING WITH GROUND FLOOR RETAIL LOCATED IN ROOSEVELT ROW ARTS DISTRICT
- MOST UNIQUE ONSITE AMENITIES IN METRO PHOENIX: FOOD, DRINK, SHOPPING & VIBES
- OUTDOOR PATIO & AMENITY SPACE
- ONSITE STRUCTURED PARKING;
  3.0 / 1,000 RATIO
- LOCATED ON METRO LIGHT RAIL